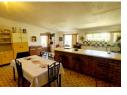

This 10 HA Small-holding is situated 15 minutes from Montana in Waterval, Pyramid.

MAIN HOUSE 4 Bedrooms 2 full bathrooms Study Large kitchen

FLATLET 1

2 bedrooms 1 bathroom Stoen

#### Features

| Pets Allowed | Yes |                     |       |           |
|--------------|-----|---------------------|-------|-----------|
| Interior     |     | Exterior            |       | Sizes     |
| Bedrooms     | 4   | Garages             | 2     | Land Size |
| Bathrooms    | 2   | Carports / Parkings | 6     |           |
| Kitchens     | 1   | Security            | No    |           |
| Recep. Rooms | 2   | Dom. Accom.         | 6     |           |
| Studies      | 1   | Pool                | No    |           |
| Furnished    | No  | Views               | False |           |